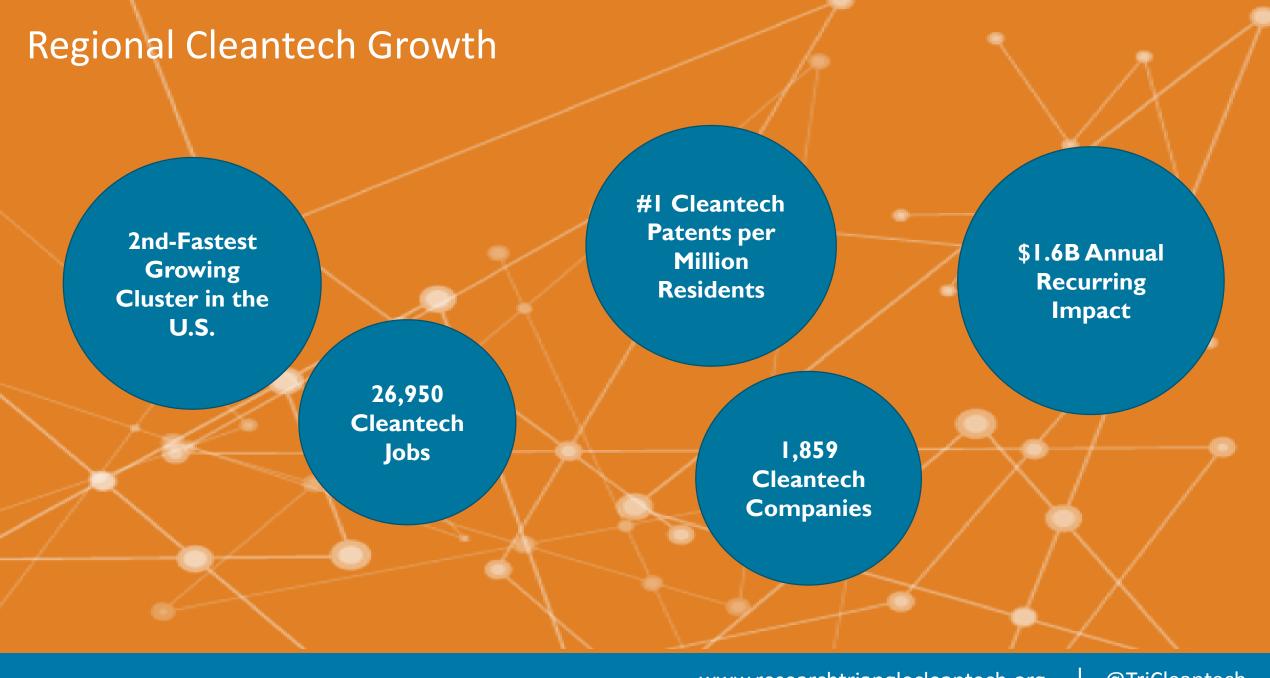

#### 2012-18 Cleantech Employment, Research Triangle Region

- Fastest growing targeted cluster among Ag Tech, Tech, Life Sciences, Advanced Manufacturing, and Logistics
- 24.4% growth rate over 5 years
- National 5-year growth rate of 6.7%