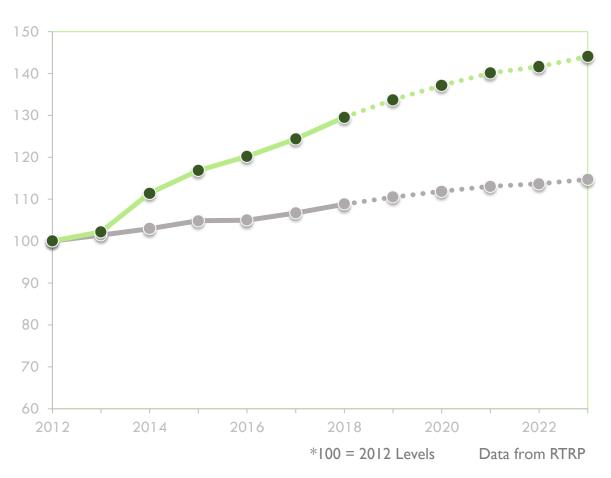

#### 2012-18 Cleantech Employment, Research Triangle Region

- Fastest growing targeted cluster among Ag Tech, Tech, Life Sciences, Advanced Manufacturing, and Logistics
- 24.4% growth rate over 5 years
- National 5-year growth rate of 6.7%